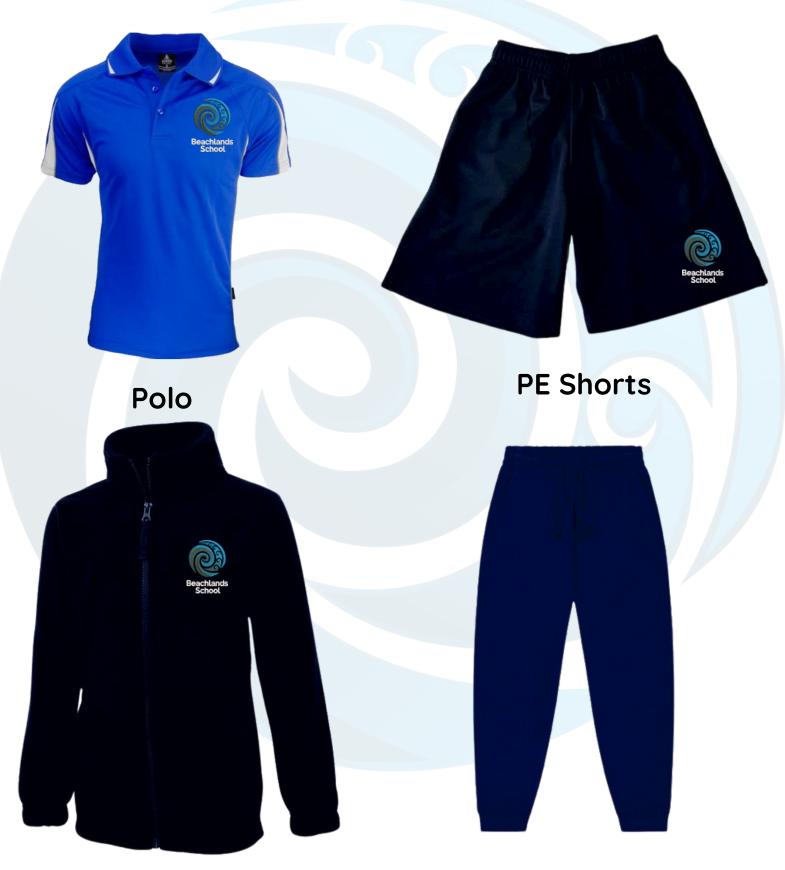

# **Beachlands School Uniform Standards**

Everyday Uniform suitable to be worn throughout the year

Zip up fleece

Trackpant

Formal Uniform -

suitable to be worn throughout the year, however it is mandatory for assemblies or when attending off-site/formal occasions.

Shorts

# PE Uniform for use during sporting events eg: cross country, athletics

0

Bucket Hat mandatory when outdoors during terms 1 and 4

#### **PE Shorts**