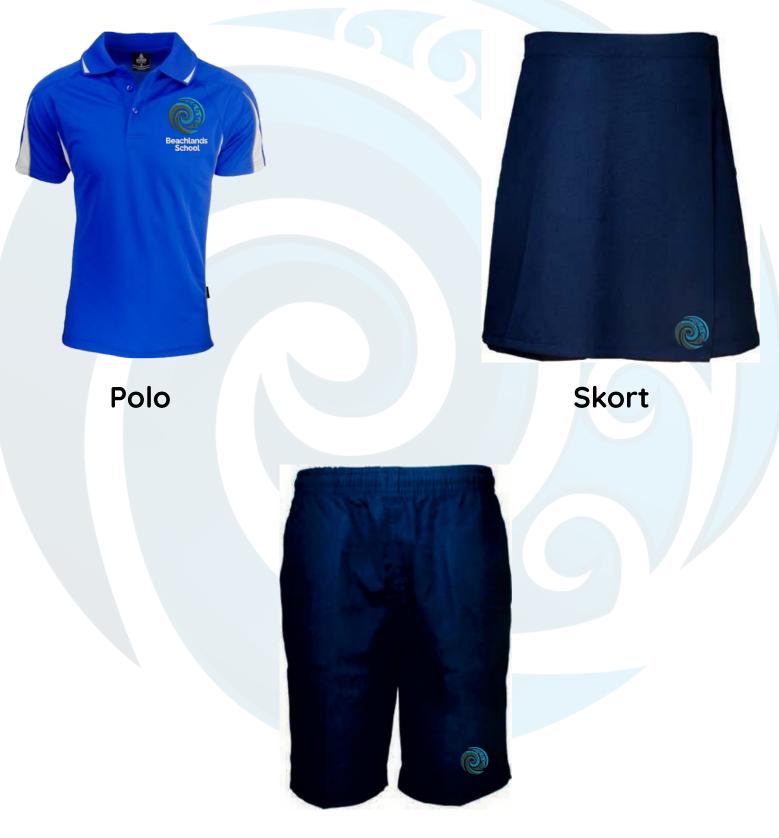

# **Beachlands School Uniform Standards**

Everyday Uniform suitable to be worn throughout the year

Zip up fleece

Trackpant

Formal Uniform -

suitable to be worn throughout the year, however it is mandatory for assemblies or when attending off-site/formal occasions.

Shorts