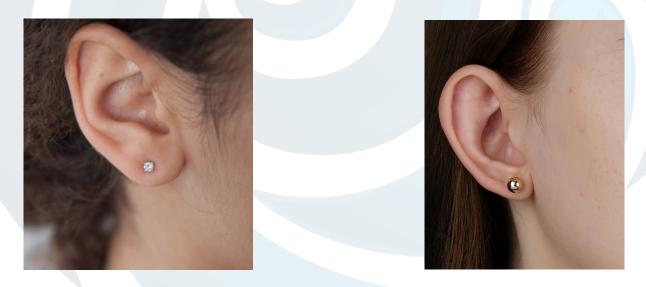

## Examples of NOT acceptable School Shoes Black Shoe Upper and Soles

Waterproof, rain jacket, fleece lined, with hood

Examples of stud earrings allowed to be worn

Shoulder length hair needs to be tied up with a black or navy hair tie - no coloured bows, hair ties or hand bands are to be worn