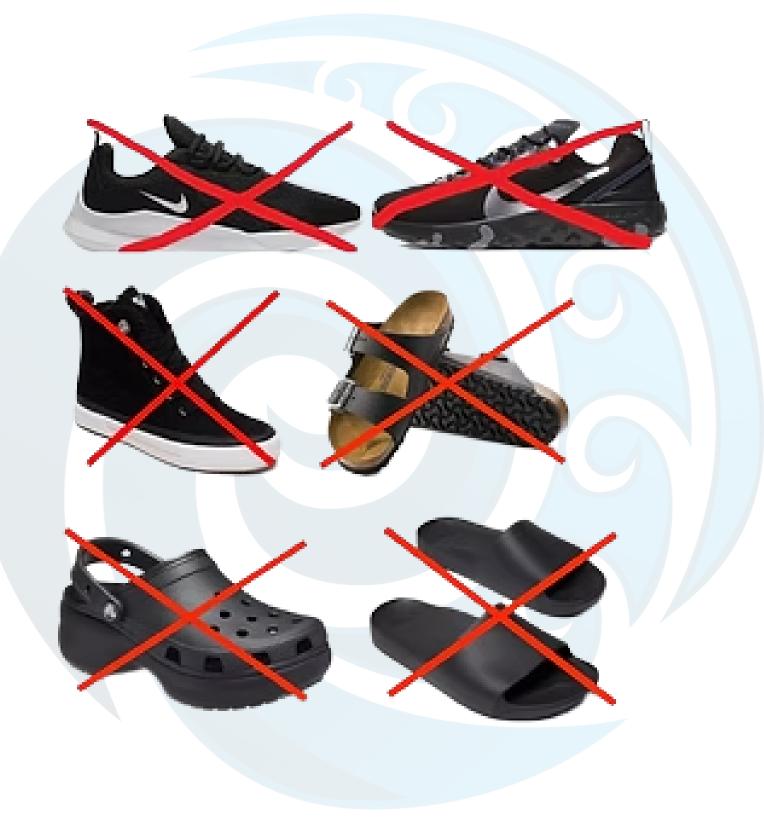

## Examples of NOT acceptable School Shoes Black Shoe Upper and Soles

Waterproof, rain jacket, fleece lined, with hood

Examples of stud earrings allowed to be worn

Shoulder length hair needs to be tied up with a black or navy hair tie - no coloured bows, hair ties or hand bands are to be worn