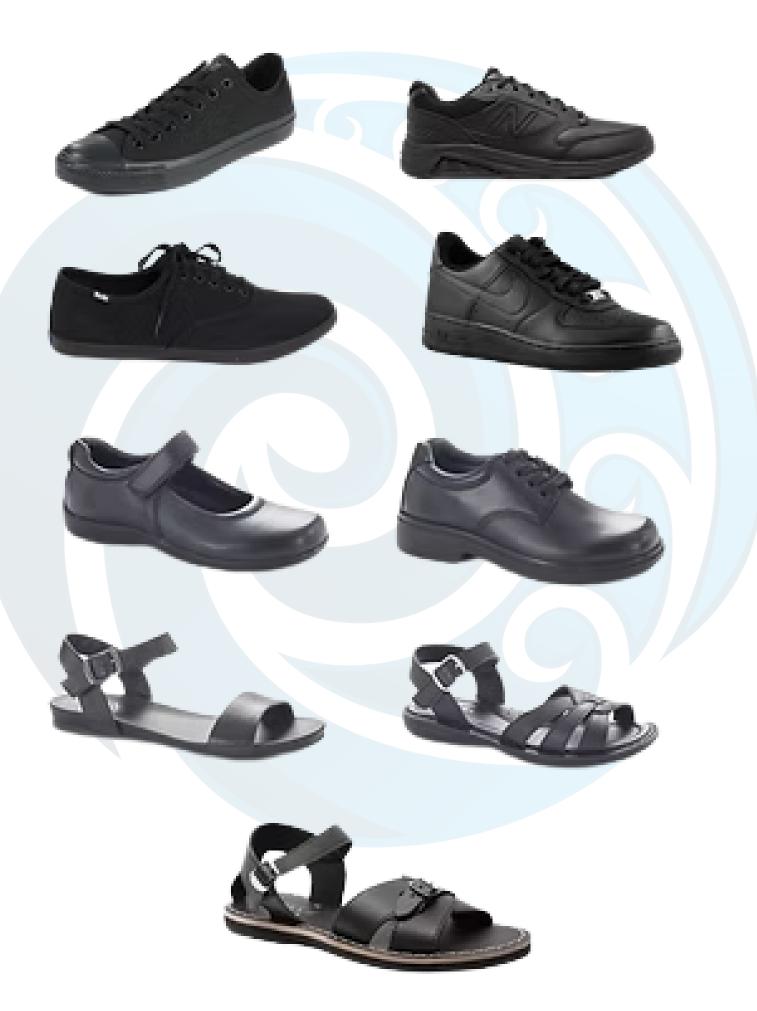

## Examples of Acceptable School Shoes Black Shoe Upper and Soles

## Examples of NOT acceptable School Shoes Black Shoe Upper and Soles

Waterproof, rain jacket, fleece lined, with hood

Examples of stud earrings allowed to be worn

Shoulder length hair needs to be tied up with a black or navy hair tie - no coloured bows, hair ties or hand bands are to be worn